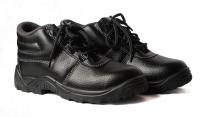

#### HIGH ANKLE SAFETY SHOES

» High Ankle Safety Shoes

» High Ankle Safety Shoes Double Density