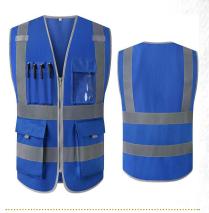

#### SAFETY VEST

» Normal Safety Vest

» Safety Vest with Zipper

» Safety Vest with Pocket & Zipper

» Winter Jacket with Refletive Tape

» Winter Jacket with Refletive Tape