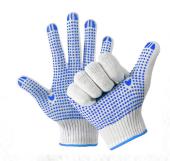

#### **KNITTED GLOVES**

» Knitted Gloves with Dot

» Knitted Gloves with Dot

» Knitted Gloves with Dot