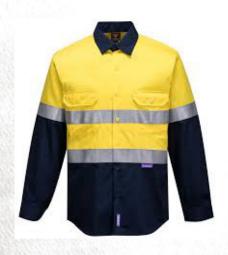

#### FR PANT & SHIRT

» Switch Board Apparatus

» switchgear

» Electrical Ballast

» Fire Performance cable

» Flood Light Halogen

» Halogen Light Fittings

» Alloy Steel 2 Ton Plate Lifting Clamp Vertical