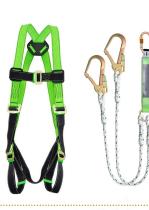

#### SAFETY HARNESS WITH LANYARD

» Safety Harness with Lanyard

» Safety Harness with Lanyard