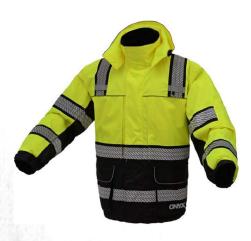

#### SAFETY VEST

» Normal Safety Vest

» Safety Vest with Zipper

» Safety Vest with Pocket & Zipper

» Winter Jacket with Refletive Tape

» Winter Jacket with Refletive Tape