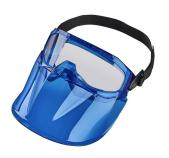

#### **SAFETY GOOGGLES**

» Face Sheild Goggles » Sand Blasting Safety Goggle » Safety Protection Eye Clear Goggle

» Satandard Goggle » Welding Goggle » Swimming Safety Goggle