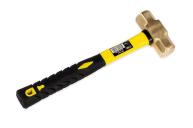

» Hammer

» Drywall Screwdriver

» Hex Nut Screwdrivers

» Twist Knot Wire Brush

» Hazard Triangle