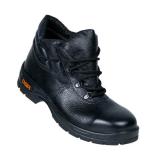

#### HIGH ANKLE SAFETY SHOES

» High Ankle Safety Shoes

» High Ankle Safety Shoes Double Density