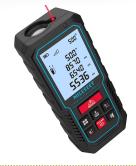

» Chain Block

» Plain trolley 3 ton

» Webbing Lifting Belt Sling

» Lifting Rigging Equipment

» Measuring Tape

» Laser Measuring Device

» L Key Allen Wrench Set

» Cutting Pliers