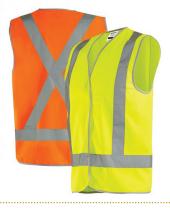

#### SAFETY VEST

» Normal Safety Vest

» Safety Vest with Zipper

» Safety Vest with Pocket & Zipper

» Winter Jacket with Refletive Tape

» Winter Jacket with Refletive Tape