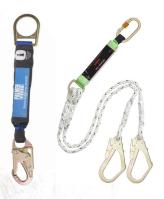

#### SAFETY HARNESS WITH LANYARD

» Safety Harness with Lanyard

» Safety Harness with Lanyard