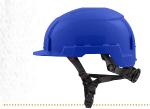

#### **SAFETY HELEMETS & SPECTACLES**

» Front Brim Safety Helmet

Full Brim Helmet

» Vented safety Helmet

» Helmet with Head Lamp

» Visor Helmet