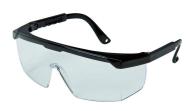

#### **SAFETY HELEMETS & SPECTACLES**

» Front Brim Safety Helmet

Full Brim Helmet

» Vented safety Helmet

» Helmet with Head Lamp

» Visor Helmet