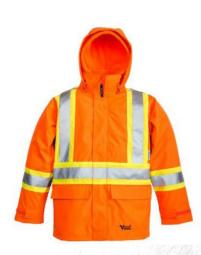

#### SAFETY VEST

» Normal Safety Vest

» Safety Vest with Zipper

» Safety Vest with Pocket & Zipper

» Winter Jacket with Refletive Tape

» Winter Jacket with Refletive Tape