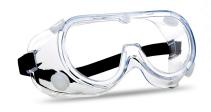

#### **SAFETY GOOGGLES**

» Face Sheild Goggles » Sand Blasting Safety Goggle » Safety Protection Eye Clear Goggle

» Satandard Goggle » Welding Goggle » Swimming Safety Goggle