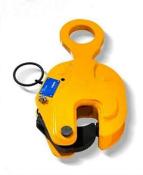

#### FR PANT & SHIRT

» Switch Board Apparatus

» switchgear

» Electrical Ballast

» Fire Performance cable

» Flood Light Halogen

» Halogen Light Fittings

» Alloy Steel 2 Ton Plate Lifting Clamp Vertical