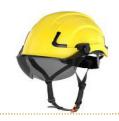

#### **SAFETY HELEMETS & SPECTACLES**

» Front Brim Safety Helmet

Full Brim Helmet

» Vented safety Helmet

» Helmet with Head Lamp

» Visor Helmet