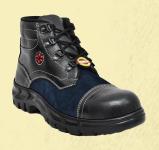

#### HIGH ANKLE SAFETY SHOES

» High Ankle Safety Shoes

» High Ankle Safety Shoes Double Density

#### LOW ANKLE SAFETY SHOES

» Low Ankle Safety Shoes

» Light Weight Low Ankle Safety Shoes