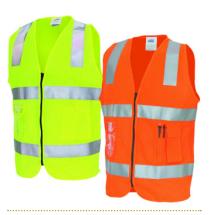

#### SAFETY VEST

» Normal Safety Vest

» Safety Vest with Zipper

» Safety Vest with Pocket & Zipper

» Winter Jacket with Refletive Tape

» Winter Jacket with Refletive Tape