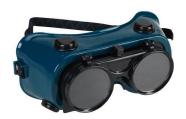

#### **SAFETY GOOGGLES**

» Face Sheild Goggles » Sand Blasting Safety Goggle » Safety Protection Eye Clear Goggle

» Satandard Goggle » Welding Goggle » Swimming Safety Goggle