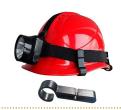

#### **SAFETY HELEMETS & SPECTACLES**

» Front Brim Safety Helmet

Full Brim Helmet

» Vented safety Helmet

» Helmet with Head Lamp

» Visor Helmet